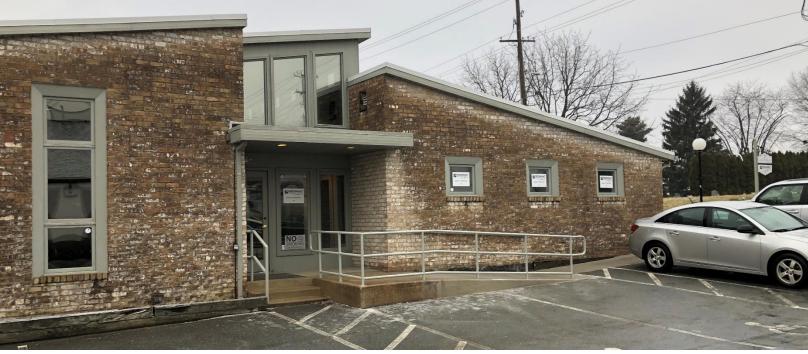

## **Office Space for Lease**

2930 Carol Road, York, PA

## **AVAILABLE for LEASE**

- 986 2,660 SF Office Space for Lease (2 Floors)
- Spaces can be combined totaling 3,646 SF
- Great location off the busy intersection of East Prospect Road (Mt. Rose Avenue) and Edgewood Road (Route 24)
- Approximately 1 Mile from I-83 / Mt. Rose Avenue Exit
- On Site Parking