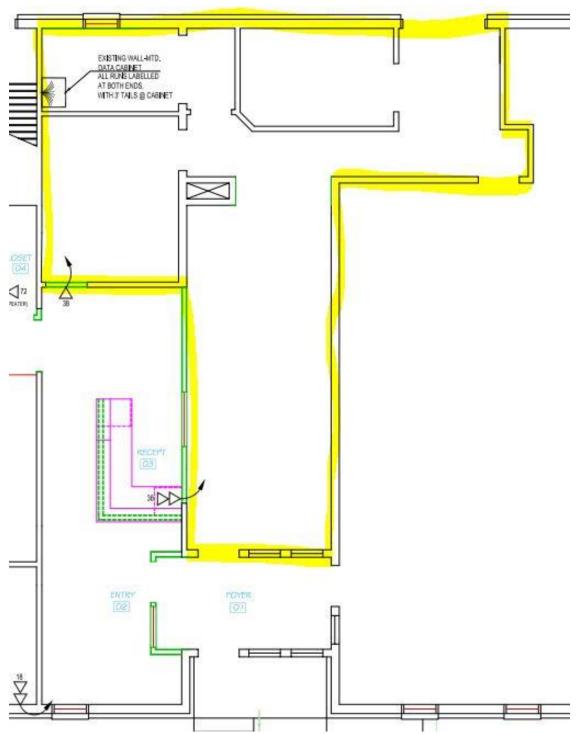

## **AVAILABLE for LEASE**

- 986 2,660 SF Office Space for Lease (2 Floors)
- Spaces can be combined totaling 3,646 SF
- Great location off the busy intersection of East Prospect Road (Mt. Rose Avenue) and Edgewood Road (Route 24)
- Approximately 1 Mile from I-83 / Mt. Rose Avenue Exit
- On Site Parking