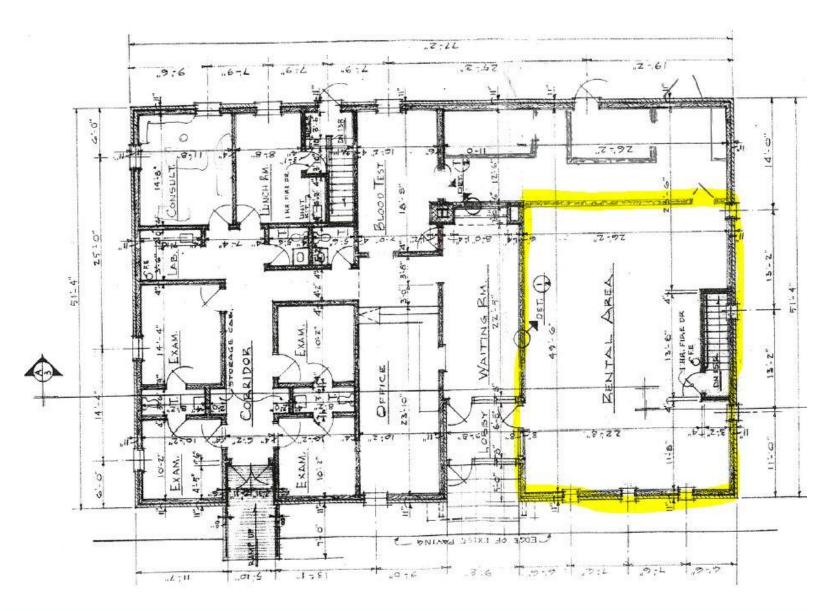

## **AVAILABLE for LEASE**

- 986 2,660 SF Office Space for Lease (2 Floors)
- Spaces can be combined totaling 3,646 SF
- Great location off the busy intersection of East Prospect Road (Mt. Rose Avenue) and Edgewood Road (Route 24)
- Approximately 1 Mile from I-83 / Mt. Rose Avenue Exit
- On Site Parking