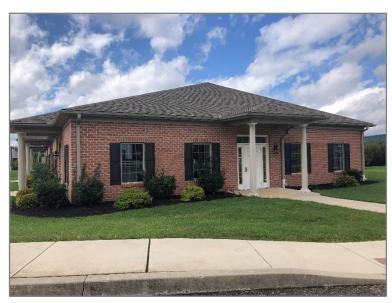

## 92-99 Theater Lane

York, PA

## **AVAILABLE for LEASE**

Office Space for Lease

- Large Parking Lot for employees and customers.
- Excellent East York location just off Market Street.
- Easy access to Route 30, Route 462 and Route 24
- Minutes from Major Retail, Grocery Stores, Hotels, Restaurants, Industrial Parks, Residential Neighborhoods.
- Professional, well-maintained Office Complex
- Available Office Space:
  - Unit #92: 1,930 SF
    Unit #94: 1,900 SF
    Unit #96: 1,900 SF
    Unit #99: 1,500 SF