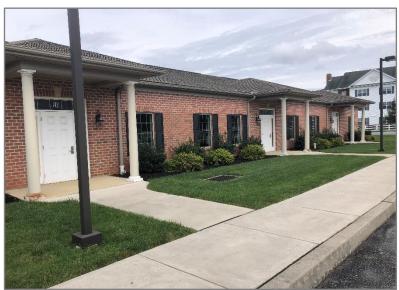

## 92-99 Theater Lane

York, PA

## **AVAILABLE for LEASE**

Office Space for Lease

- Large Parking Lot for employees and customers.
- Excellent East York location just off Market Street.
- Easy access to Route 30, Route 462 and Route 24
- Minutes from Major Retail, Grocery Stores, Hotels, Restaurants, Industrial Parks, Residential Neighborhoods.
- Professional, well-maintained Office Complex
- Available Office Space:
  - Unit #92: 1,930 SF
    Unit #94: 1,900 SF
    Unit #96: 1,900 SF
    Unit #99: 1,500 SF