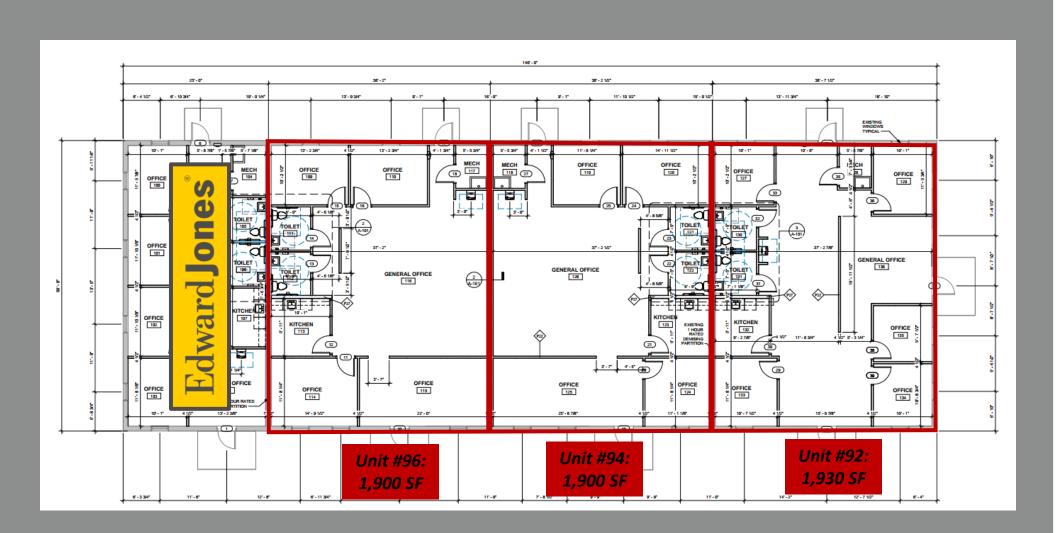

## **AVAILABLE for LEASE**

Office Space for Lease

- Large Parking Lot for employees and customers.
- Excellent East York location just off Market Street.
- Easy access to Route 30, Route 462 and Route 24
- Minutes from Major Retail, Grocery Stores, Hotels, Restaurants, Industrial Parks, Residential Neighborhoods.
- Professional, well-maintained Office Complex
- Available Office Space:
  - Unit #92: 1,930 SF
    Unit #94: 1,900 SF
    Unit #96: 1,900 SF
    Unit #99: 1,500 SF