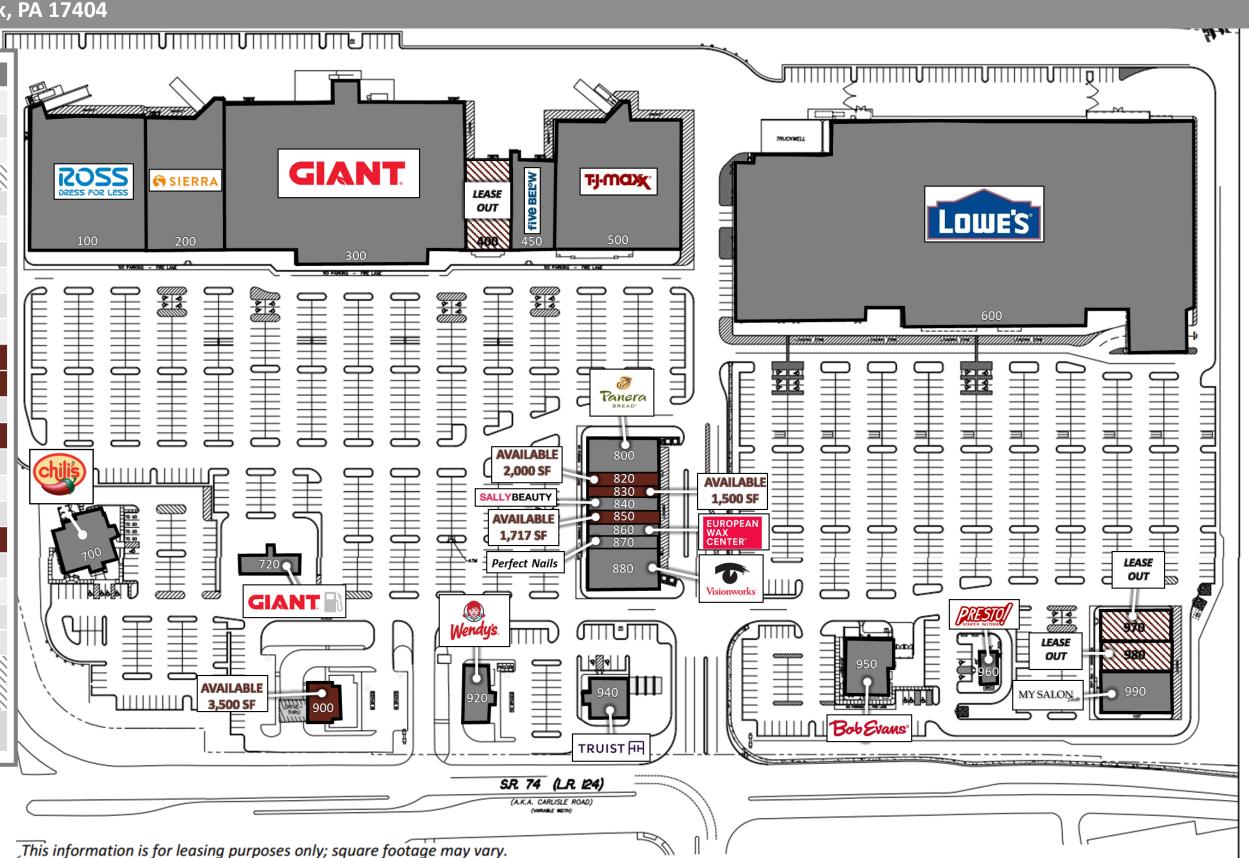

## Delco Plaza

1201 Carlisle Road; York, PA 17404

# 1,500 – 4,675 SF AVAILABLE for LEASE

- High Profile Property on Main Retail Corridor Route 30 & 74
- 395,000 +/- SF Shopping Center with Retail Space for Lease
- 47,000 CPD on Route 30 / 20,000 CPD Route 74 (Carlisle Road)
- Join: Lowes, Giant, Ross Dress for Lease, TJ Maxx, Sierra, Five Below, Wendy's, Visionworks, Chili's, Panera Bread, Bob Evans & BB&T
- In-line & End Cap space and Stand Alone Building Available

### Delco Plaza

1201 Carlisle Road; York, PA 17404

Information shown is purported to be from reliable sources. No representation is made to the accuracy thereof, and is submitted subject to errors, omissions, change in price, prior sale, withdrawal without notice, or other conditions