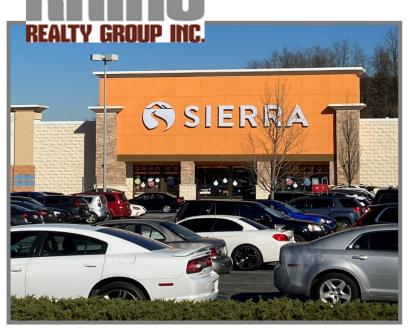

# 1,500 – 4,675 SF AVAILABLE for LEASE

- High Profile Property on Main Retail Corridor Route 30 & 74
- 395,000 +/- SF Shopping Center with Retail Space for Lease
- 47,000 CPD on Route 30 / 20,000 CPD Route 74 (Carlisle Road)
- Join: Lowes, Giant, Ross Dress for Lease, TJ Maxx, Sierra, Five Below, Wendy's, Visionworks, Chili's, Panera Bread, Bob Evans & BB&T
- In-line & End Cap space and Stand Alone Building Available