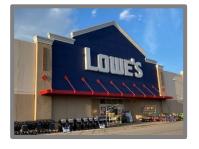

# 1,500 – 4,675 SF AVAILABLE for LEASE

- High Profile Property on Main Retail Corridor Route 30 & 74
- 395,000 +/- SF Shopping Center with Retail Space for Lease
- 47,000 CPD on Route 30 / 20,000 CPD Route 74 (Carlisle Road)
- Join: Lowes, Giant, Ross Dress for Lease, TJ Maxx, Sierra, Five Below, Wendy's, Visionworks, Chili's, Panera Bread, Bob Evans & BB&T
- In-line & End Cap space and Stand Alone Building Available