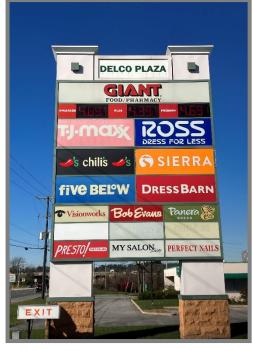

# 1,500 – 4,675 SF AVAILABLE for LEASE

- High Profile Property on Main Retail Corridor Route 30 & 74
- 395,000 +/- SF Shopping Center with Retail Space for Lease
- 47,000 CPD on Route 30 / 20,000 CPD Route 74 (Carlisle Road)
- Join: Lowes, Giant, Ross Dress for Lease, TJ Maxx, Sierra, Five Below, Wendy's, Visionworks, Chili's, Panera Bread, Bob Evans & BB&T
- In-line & End Cap space and Stand Alone Building Available