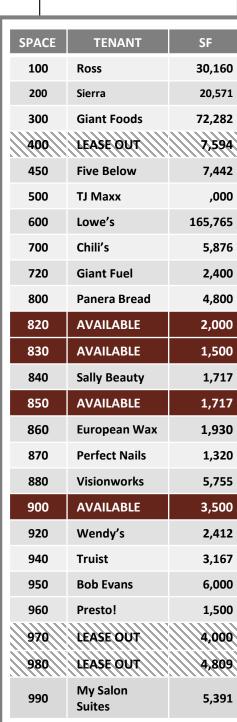

# 1,500 – 4,675 SF AVAILABLE for LEASE

- High Profile Property on Main Retail Corridor Route 30 & 74
- 395,000 +/- SF Shopping Center with Retail Space for Lease
- 47,000 CPD on Route 30 / 20,000 CPD Route 74 (Carlisle Road)
- Join: Lowes, Giant, Ross Dress for Lease, TJ Maxx, Sierra, Five Below, Wendy's, Visionworks, Chili's, Panera Bread, Bob Evans & BB&T
- In-line & End Cap space and Stand Alone Building Available