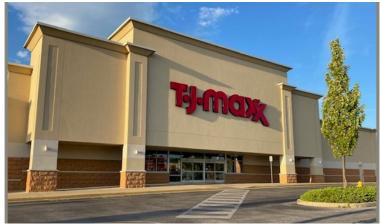

# 1,500 – 4,675 SF AVAILABLE for LEASE

- High Profile Property on Main Retail Corridor Route 30 & 74
- 395,000 +/- SF Shopping Center with Retail Space for Lease
- 47,000 CPD on Route 30 / 20,000 CPD Route 74 (Carlisle Road)
- Join: Lowes, Giant, Ross Dress for Lease, TJ Maxx, Sierra, Five Below, Wendy's, Visionworks, Chili's, Panera Bread, Bob Evans & BB&T
- In-line & End Cap space and Stand Alone Building Available