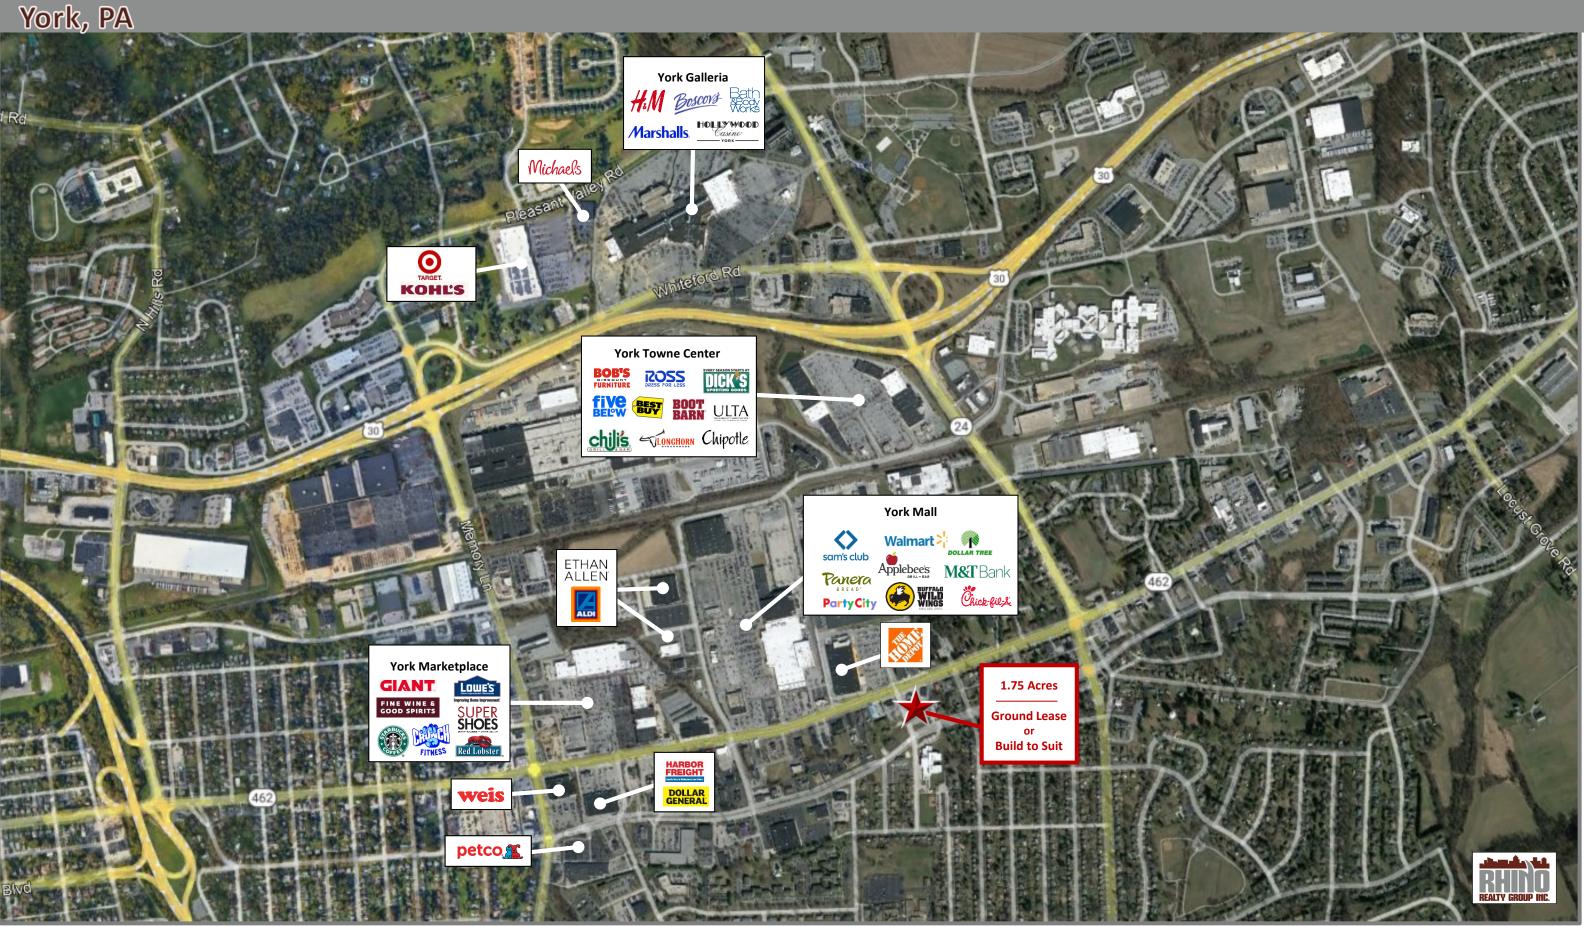

## 1.75± Acres Ground Lease or Build to Suit

- High Profile corner located in busy East York
- Surrounded by Retail, Commercial, Offices and Residential
- Signalized intersection with Traffic Counts over 15,000 cars per day and access off Eastern Boulevard.
- Great Opportunity for a C-Store, QSR w/ Drive-thru, Car Wash, etc.

RHINO REALTY GROUP INC. • 2645A Carnegie Road • York, PA 17402 • P: 717-650-6729 • rhinorealtygroup.com

York, PA