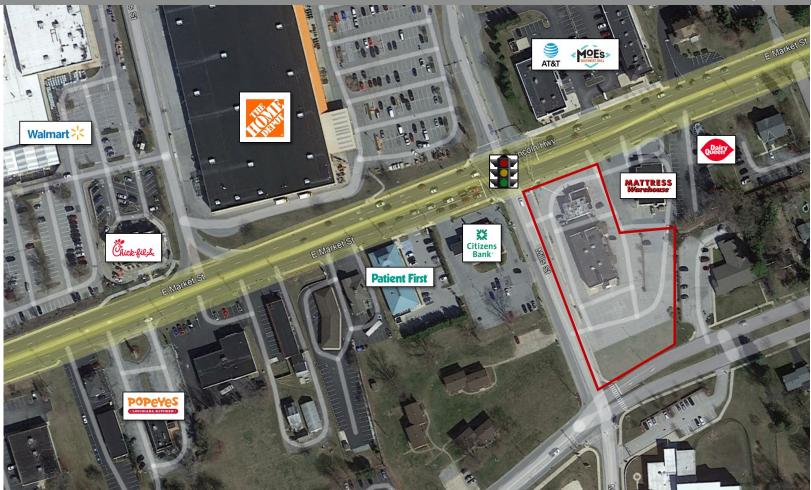

## SE Corner East Market & Mills Streets

realty group inc.

## 1.75± Acres Ground Lease or Build to Suit

- High Profile corner located in busy East York
- Surrounded by Retail, Commercial, Offices and Residential
- Signalized intersection with Traffic Counts over 15,000 cars per day and access off Eastern Boulevard.
- Great Opportunity for a C-Store, QSR w/ Drive-thru, Car Wash, etc.

## East Market Street & Mills Street