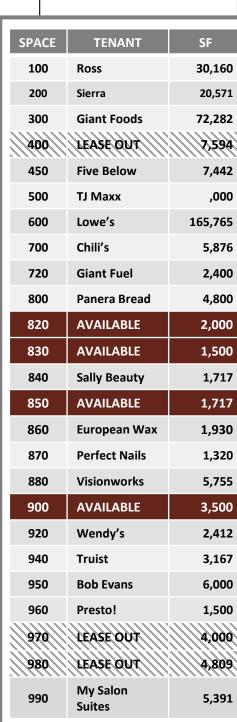

## 1,500 - ,3500 SF AVAILABLE for LEASE

- High Profile Property on Main Retail Corridor Route 30 & 74
- 395,000 +/- SF Shopping Center with Retail Space for Lease
- 47,000 CPD on Route 30 / 20,000 CPD Route 74 (Carlisle Road)
- Join: Lowes, Giant, Ross Dress for Lease, TJ Maxx, Sierra, Five Below, Wendy's, Visionworks, Chili's, Panera Bread, Bob Evans & BB&T
- In-line & End Cap space and Stand Alone Building Available