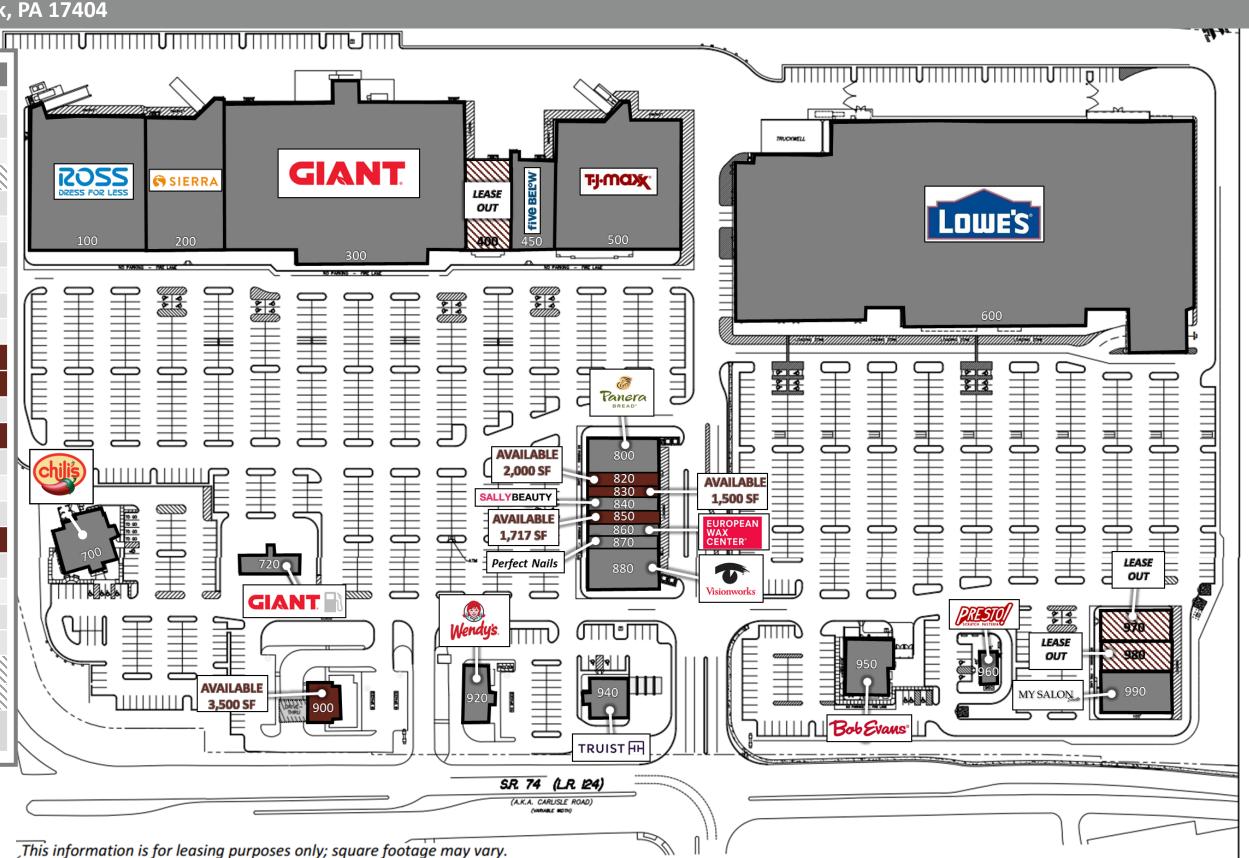

# Delco Plaza

1201 Carlisle Road; York, PA 17404

## 1,500 - ,3500 SF AVAILABLE for LEASE

- High Profile Property on Main Retail Corridor Route 30 & 74
- 395,000 +/- SF Shopping Center with Retail Space for Lease
- 47,000 CPD on Route 30 / 20,000 CPD Route 74 (Carlisle Road)
- Join: Lowes, Giant, Ross Dress for Lease, TJ Maxx, Sierra, Five Below, Wendy's, Visionworks, Chili's, Panera Bread, Bob Evans & BB&T
- In-line & End Cap space and Stand Alone Building Available

# **Delco Plaza**

1201 Carlisle Road; York, PA 17404

RHINO REALTY GROUP INC. • 2645A Carnegie Road • York, PA 17402 • P: 717-650-6729 • rhinorealtygroup.com

### Delco Plaza

1201 Carlisle Road; York, PA 17404

Information shown is purported to be from reliable sources. No representation is made to the accuracy thereof, and is submitted subject to errors, omissions, change in price, prior sale, withdrawal without notice, or other conditions