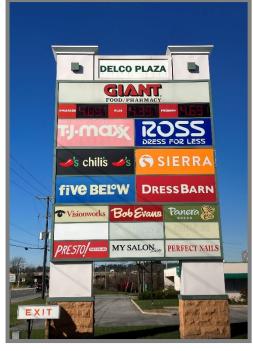

## 1,500 - ,3500 SF AVAILABLE for LEASE

- High Profile Property on Main Retail Corridor Route 30 & 74
- 395,000 +/- SF Shopping Center with Retail Space for Lease
- 47,000 CPD on Route 30 / 20,000 CPD Route 74 (Carlisle Road)
- Join: Lowes, Giant, Ross Dress for Lease, TJ Maxx, Sierra, Five Below, Wendy's, Visionworks, Chili's, Panera Bread, Bob Evans & BB&T
- In-line & End Cap space and Stand Alone Building Available