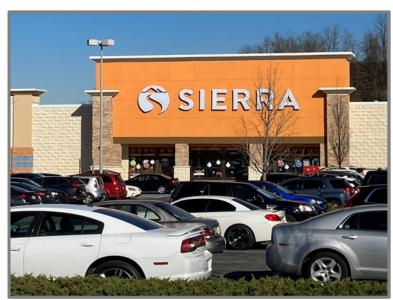

## 1,500 – 3,500 SF AVAILABLE for LEASE

- High Profile Property on Main Retail Corridor Route 30 & 74
- 395,000 +/- SF Shopping Center with Retail Space for Lease
- 47,000 CPD on Route 30 / 20,000 CPD Route 74 (Carlisle Road)
- Join: Lowes, Giant, Ross Dress for Lease, TJ Maxx, Sierra, Five Below, Wendy's, Visionworks, Chili's, Panera Bread, Bob Evans & BB&T
- In-line & End Cap space and Stand Alone Building Available

### Delco Plaza

1201 Carlisle Road; York, PA 17404

| SPACE | TENANT            | SF      |
|-------|-------------------|---------|
| 100   | Ross              | 30,160  |
| 200   | Sierra            | 20,571  |
| 300   | Giant Foods       | 72,282  |
| 400   | LEASE OUT         | 7,594   |
| 450   | Five Below        | 7,442   |
| 500   | TJ Maxx           | ,000    |
| 600   | Lowe's            | 165,765 |
| 700   | Chili's           | 5,876   |
| 720   | Giant Fuel        | 2,400   |
| 800   | Panera Bread      | 4,800   |
| 820   | AVAILABLE         | 2,000   |
| 830   | AVAILABLE         | 1,500   |
| 840   | Sally Beauty      | 1,717   |
| 850   | AVAILABLE         | 1,717   |
| 860   | European Wax      | 1,930   |
| 870   | Perfect Nails     | 1,320   |
| 880   | Visionworks       | 5,755   |
| 900   | AVAILABLE         | 3,500   |
| 920   | Wendy's           | 2,412   |
| 940   | Truist            | 3,167   |
| 950   | Bob Evans         | 6,000   |
| 960   | Presto!           | 1,500   |
| 970   | Oak Street Health | 8,000   |
| 990   | My Salon Suites   | 5,391   |
|       |                   |         |