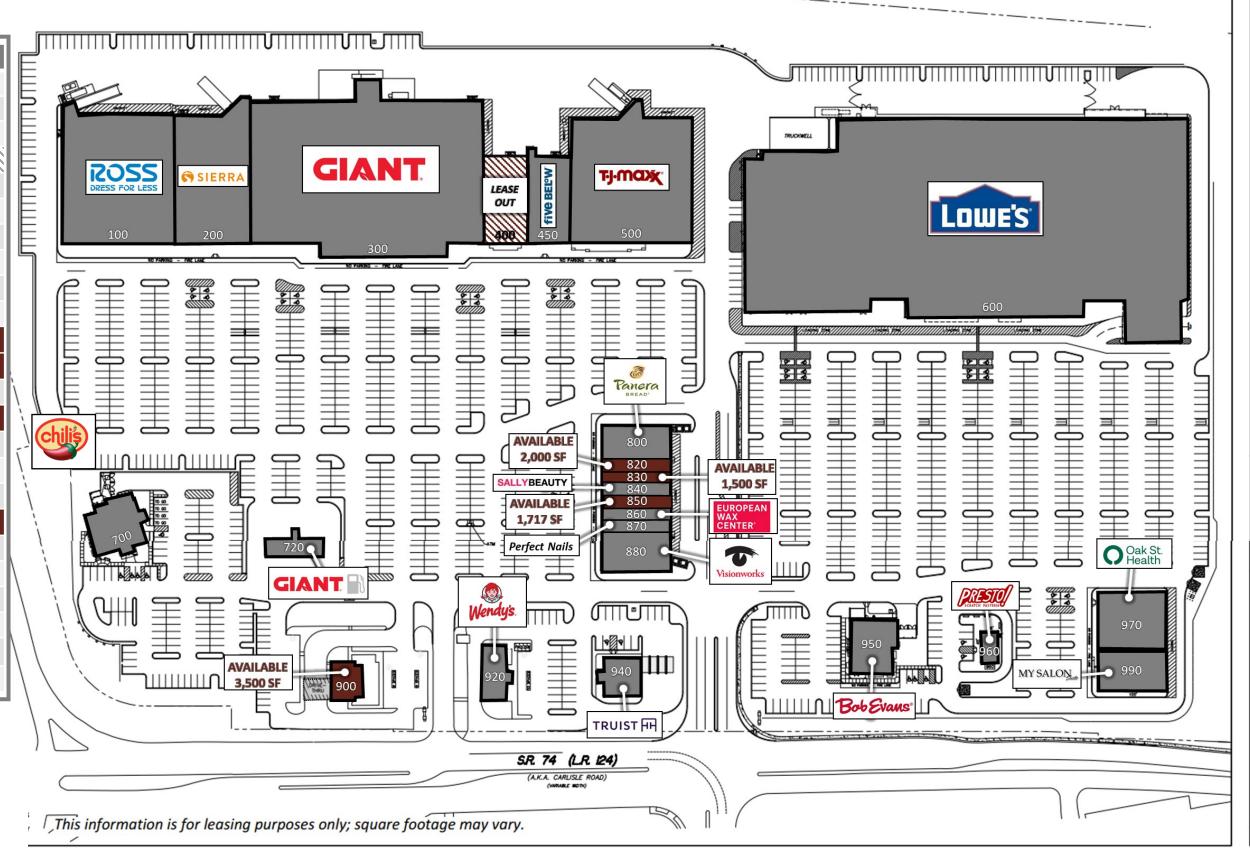

## 1,500 – 3,500 SF AVAILABLE for LEASE

- High Profile Property on Main Retail Corridor Route 30 & 74
- 395,000 +/- SF Shopping Center with Retail Space for Lease
- 47,000 CPD on Route 30 / 20,000 CPD Route 74 (Carlisle Road)
- Join: Lowes, Giant, Ross Dress for Lease, TJ Maxx, Sierra, Five Below, Wendy's, Visionworks, Chili's, Panera Bread, Bob Evans & BB&T
- In-line & End Cap space and Stand Alone Building Available

### Delco Plaza

1201 Carlisle Road; York, PA 17404

| SPACE | TENANT            | SF      |
|-------|-------------------|---------|
| 100   | Ross              | 30,160  |
| 200   | Sierra            | 20,571  |
| 300   | Giant Foods       | 72,282  |
| 400   | LEASE OUT         | 7,594   |
| 450   | Five Below        | 7,442   |
| 500   | TJ Maxx           | ,000    |
| 600   | Lowe's            | 165,765 |
| 700   | Chili's           | 5,876   |
| 720   | Giant Fuel        | 2,400   |
| 800   | Panera Bread      | 4,800   |
| 820   | AVAILABLE         | 2,000   |
| 830   | AVAILABLE         | 1,500   |
| 840   | Sally Beauty      | 1,717   |
| 850   | AVAILABLE         | 1,717   |
| 860   | European Wax      | 1,930   |
| 870   | Perfect Nails     | 1,320   |
| 880   | Visionworks       | 5,755   |
| 900   | AVAILABLE         | 3,500   |
| 920   | Wendy's           | 2,412   |
| 940   | Truist            | 3,167   |
| 950   | Bob Evans         | 6,000   |
| 960   | Presto!           | 1,500   |
| 970   | Oak Street Health | 8,000   |
| 990   | My Salon Suites   | 5,391   |
|       |                   |         |

DELCO PLAZA
WEST MANCHESTER TOWNSHIP, YORK, PA

Mail (Gross Lessable Area) TOTAL G.L.A. 137,99

SCALE: 1° = 60°
LEASING

PLAN

LEASED &

MANAGED BY

ALLIED PROPERTIES

RHINO REALTY GROUP INC.