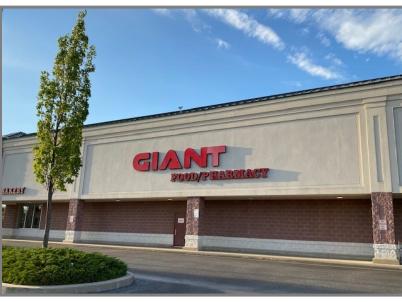

## 1,500 – 3,500 SF AVAILABLE for LEASE

- High Profile Property on Main Retail Corridor Route 30 & 74
- 395,000 +/- SF Shopping Center with Retail Space for Lease
- 47,000 CPD on Route 30 / 20,000 CPD Route 74 (Carlisle Road)
- Join: Lowes, Giant, Ross Dress for Lease, TJ Maxx, Sierra, Five Below, Wendy's, Visionworks, Chili's, Panera Bread, Bob Evans & BB&T
- In-line & End Cap space and Stand Alone Building Available

### Delco Plaza

1201 Carlisle Road; York, PA 17404

| SPACE | TENANT            | SF      |
|-------|-------------------|---------|
| 100   | Ross              | 30,160  |
| 200   | Sierra            | 20,571  |
| 300   | Giant Foods       | 72,282  |
| 400   | LEASE OUT         | 7,594   |
| 450   | Five Below        | 7,442   |
| 500   | TJ Maxx           | ,000    |
| 600   | Lowe's            | 165,765 |
| 700   | Chili's           | 5,876   |
| 720   | Giant Fuel        | 2,400   |
| 800   | Panera Bread      | 4,800   |
| 820   | AVAILABLE         | 2,000   |
| 830   | AVAILABLE         | 1,500   |
| 840   | Sally Beauty      | 1,717   |
| 850   | AVAILABLE         | 1,717   |
| 860   | European Wax      | 1,930   |
| 870   | Perfect Nails     | 1,320   |
| 880   | Visionworks       | 5,755   |
| 900   | AVAILABLE         | 3,500   |
| 920   | Wendy's           | 2,412   |
| 940   | Truist            | 3,167   |
| 950   | Bob Evans         | 6,000   |
| 960   | Presto!           | 1,500   |
| 970   | Oak Street Health | 8,000   |
| 990   | My Salon Suites   | 5,391   |
|       |                   |         |