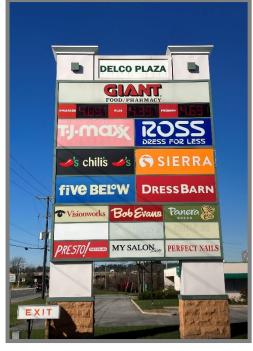

## 1,500 – 3,500 SF AVAILABLE for LEASE

- High Profile Property on Main Retail Corridor Route 30 & 74
- 395,000 +/- SF Shopping Center with Retail Space for Lease
- 47,000 CPD on Route 30 / 20,000 CPD Route 74 (Carlisle Road)
- Join: Lowes, Giant, Ross Dress for Lease, TJ Maxx, Sierra, Five Below, Wendy's, Visionworks, Chili's, Panera Bread, Bob Evans & BB&T
- In-line & End Cap space and Stand Alone Building Available

### Delco Plaza

1201 Carlisle Road; York, PA 17404

| SPACE | TENANT            | SF      |
|-------|-------------------|---------|
| 100   | Ross              | 30,160  |
| 200   | Sierra            | 20,571  |
| 300   | Giant Foods       | 72,282  |
| 400   | LEASE OUT         | 7,594   |
| 450   | Five Below        | 7,442   |
| 500   | TJ Maxx           | ,000    |
| 600   | Lowe's            | 165,765 |
| 700   | Chili's           | 5,876   |
| 720   | Giant Fuel        | 2,400   |
| 800   | Panera Bread      | 4,800   |
| 820   | AVAILABLE         | 2,000   |
| 830   | AVAILABLE         | 1,500   |
| 840   | Sally Beauty      | 1,717   |
| 850   | AVAILABLE         | 1,717   |
| 860   | European Wax      | 1,930   |
| 870   | Perfect Nails     | 1,320   |
| 880   | Visionworks       | 5,755   |
| 900   | AVAILABLE         | 3,500   |
| 920   | Wendy's           | 2,412   |
| 940   | Truist            | 3,167   |
| 950   | Bob Evans         | 6,000   |
| 960   | Presto!           | 1,500   |
| 970   | Oak Street Health | 8,000   |
| 990   | My Salon Suites   | 5,391   |
|       |                   |         |