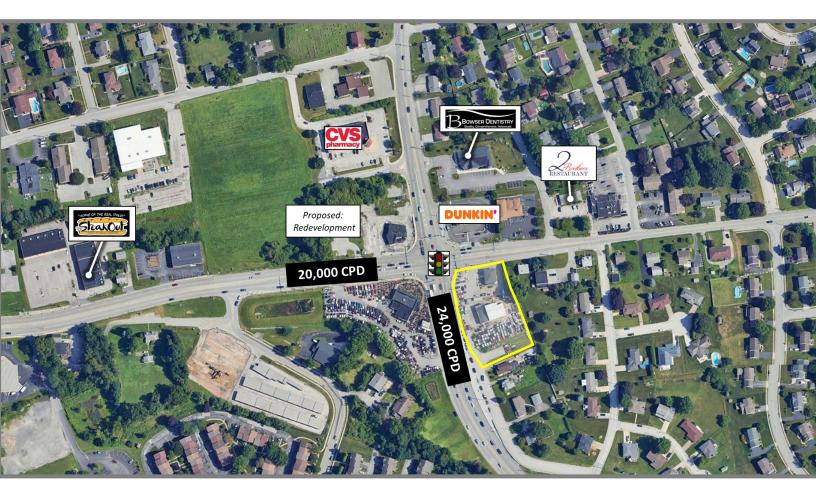

## SE Corner East Prospect & Cape Horn Roads

2908 East Prospect Road; York, PA

## 1.26± Acre Pad Site for Lease

- High Profile, Signalized Intersection Available...located in busy
  East York
- 44,000 CPD at the Intersection of Cape Horn Road (24,000 CPD) and East Prospect Road (20,000 CPD)
- Great Opportunity for a QSR's, Car Wash & Other Retail